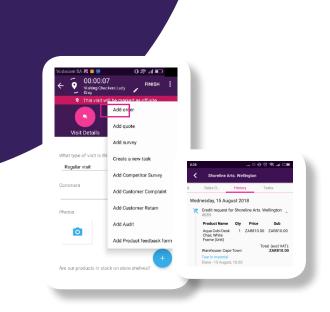

#### Quotes, Orders and Credit Requests done while you are at the customer

Skynamo gives sales teams the ability to process a quote, order or credit request while at a customer.

Skynamo provides access to accurate stock and pricing, as well as applicable discounts per customer and even warns sales teams when a discount being quoted for a customer is lower than the Below Cost Price and Below Minimum Price.

Customers sign acceptance for the quote, order or credit request directly in Skynamo and once submitted, it is emailed directly to the office for processing.

| Order #888 placed by Elana wit                             | h a value of R 12342.00 (Excl.)                                                      |                                                      | 8   | 15/2018 10.17<br>Cede: 5210014 |
|------------------------------------------------------------|--------------------------------------------------------------------------------------|------------------------------------------------------|-----|--------------------------------|
| Reference<br>E-mail recipients:<br>Manthouse:<br>Discount: | -<br>Cape Town<br>Oh                                                                 |                                                      |     |                                |
| Cede                                                       | Protect                                                                              |                                                      |     |                                |
| PSEAQUOO1                                                  | Aqua Cobi Desk Chait, White Prame (Unit )                                            | Wednesday, 23 May 2018                               |     |                                |
| 057403023                                                  | Aqua Box Seat (Unit )                                                                |                                                      |     |                                |
| FSEBLA001<br>FSTBLA001                                     | Black Cold Deak Chair, White Frame (Unit)<br>Black Ston 3-Drawer File Cabinet (Unit) | Shoreline Arts. Wellington ~<br>Product Name         |     |                                |
| CORAQUETO                                                  | Aqua Monitor Riser (Unit )                                                           |                                                      |     |                                |
| OORA55001                                                  | Assorted Latter Size Hanging Folders (Set of 25.)                                    |                                                      |     | Value                          |
| OSEAQUOD1<br>Signature                                     | Aqua Dynamic Duo (Unit )                                                             | Mini Medley Classic Assorted<br>Soft Cover Notebooks | 3   | ZAR645.00                      |
| 0 1 - 1                                                    |                                                                                      | Reference: Invoice: 198                              |     |                                |
| <u>u</u> ~                                                 |                                                                                      | 23 May, 12:47                                        |     |                                |
|                                                            |                                                                                      | Wednesday, 25 April 2018                             |     |                                |
|                                                            |                                                                                      | Shoreline Arts. Wellington 个                         |     |                                |
|                                                            |                                                                                      | Product Name                                         | Qty | Value                          |
|                                                            |                                                                                      | Mini Medley Classic Assorted<br>Soft Cover Notebooks | 3   | ZAR645.00                      |
|                                                            |                                                                                      | Reference: Invoice: 198                              |     |                                |
|                                                            |                                                                                      | 25 April, 12:47                                      |     |                                |
|                                                            |                                                                                      |                                                      |     |                                |