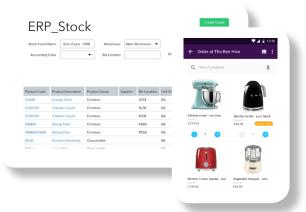

Skynamo bridges the gap between CRM and ERP systems by offering one interface to both - making it much easier for sales teams to do stock takes, see accurate stock levels and pricing, as well as place quotes, orders and credit notes all on the road via a single interface.

# Up-to-date and customer specific pricing available immediately

With Skynamo teams no longer need to contact the office to check on pricing or stock levels, all this information can be uploaded into Skynamo and accessed by teams while at a customer or on the road.

| Q Search products                |           |                                      |                                            |          |      |
|----------------------------------|-----------|--------------------------------------|--------------------------------------------|----------|------|
| duct Name 👻                      | Products  |                                      |                                            |          |      |
| chen mixer - ice blue            |           |                                      | Download all (x8x)                         | Add prod | luct |
| ectric Kettle - soot black       | Q. Search |                                      |                                            | W 10     | •    |
| ac16<br>9,99                     | Code      | 1) Nam                               |                                            |          |      |
| w in stock                       | 1PSUWH001 | Loft /                               | Adjustable Height Standing Single<br>e, 57 | Desk,    |      |
| ctric 4 slice toaster - red      | D0C001    | Documents                            |                                            |          |      |
| 99,95                            | PSEAQU001 | Aqua                                 | Aqua Cobi Desk Chair, White Frame          |          |      |
| Vegetable chopper - almond cream | FSEBLA001 | Black Cobi Desk Chair, White Frame   |                                            |          |      |
| 9.95                             | FSECHA001 | Charcoal Groove Stacking Side Chains |                                            |          |      |
|                                  | FSEGRAD01 | Dark                                 | Dark Gray Pitch Sled Chair                 |          |      |
| ffle Maker - medallion silver    | FSEGRAD02 | Gray                                 | Gray Cobi Desk Chair, White Frame          |          |      |
| 5,95<br>der Summary              | FSELIM001 | Lime                                 | Lime Green Cobi Desk Chair, White Frame    |          |      |
| irehouse: Cape Town Units:       |           |                                      |                                            |          |      |