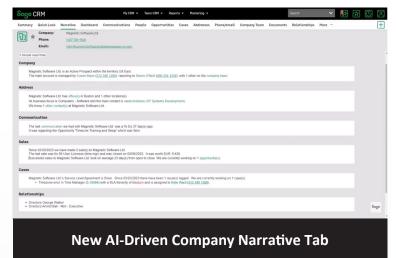

### **New Company Narrative Tab**

Sage CRM 2023 R1 uses artificial intelligence to generate and display a narrative report containing an executive summary and business insights for each Company.

This new feature automatically analyzes the sales, customer service, and communication data and presents it as a short and easy-to-understand narrative report on a 'Narrative' tab displayed for each Company.

The narrative report takes into account the security policies existing in Sage CRM, so that the generated information is tailored to the user who is accessing the Narrative tab.

In short, this AI-driven narrative approach is much more informative and engaging than static data alone. It summarizes intelligence without having to look across records and converting raw data into useful information.